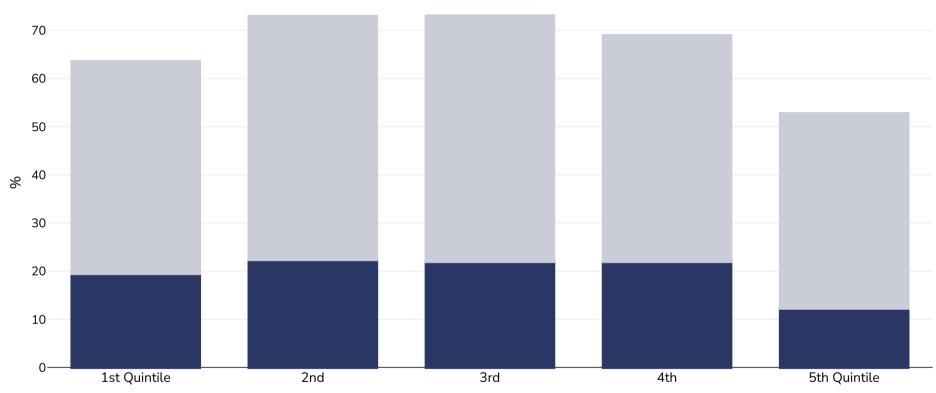

## Czechia: Overweight/obesity by socio-economic group

Men, 2008

| 10                                                                                                                           |              |          |                                                                                                                                                                                                                                |     |  |     |  |              |     |
|------------------------------------------------------------------------------------------------------------------------------|--------------|----------|--------------------------------------------------------------------------------------------------------------------------------------------------------------------------------------------------------------------------------|-----|--|-----|--|--------------|-----|
| 0                                                                                                                            | 1st Quintile | 2nd      |                                                                                                                                                                                                                                | 3rd |  | 4th |  | 5th Quintile |     |
| Survey type                                                                                                                  | e:           |          | Self-reported                                                                                                                                                                                                                  |     |  |     |  |              |     |
| Age:                                                                                                                         |              |          | 18+                                                                                                                                                                                                                            |     |  |     |  |              |     |
| Area covere                                                                                                                  | ed:          |          |                                                                                                                                                                                                                                |     |  |     |  | Natio        | nal |
| References                                                                                                                   | :            | EUROSTAT | STAT Database <a href="http://ec.europa.eu/eurostat/web/health/health-status-determinants/data/database#">http://ec.europa.eu/eurostat/web/health/health-status-determinants/data/database#</a> (last accessed 17th July 2015) |     |  |     |  |              |     |
| Notes:                                                                                                                       |              |          | SES assessed by annual income                                                                                                                                                                                                  |     |  |     |  |              |     |
| Unless otherwise noted, overweight refers to a BMI between 25kg and 29.9kg/m², obesity refers to a BMI greater than 30kg/m². |              |          |                                                                                                                                                                                                                                |     |  |     |  |              |     |