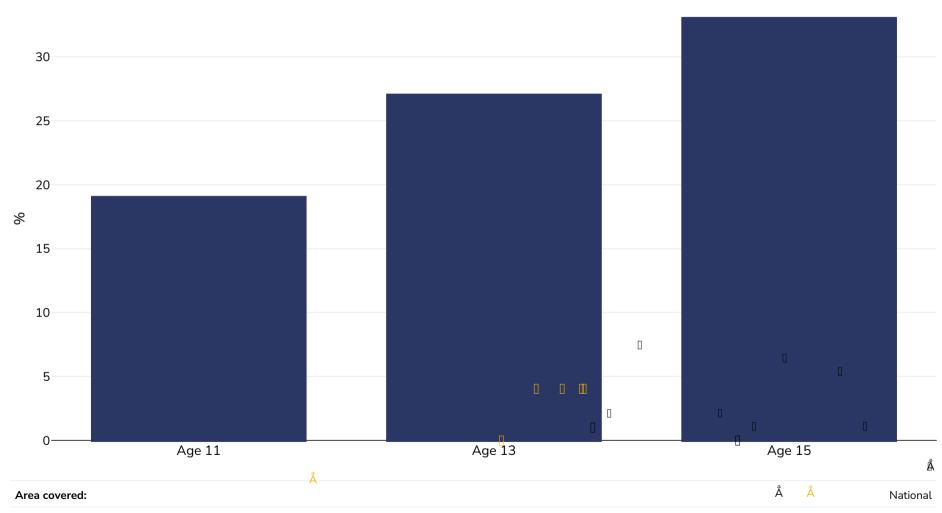

## Luxembourg: Prevalence of at least daily carbonated soft drink consumption

Boys, 2017-2018

References:

Health Behaviour in School aged Children study 2023 Data browser findings from the 2021 22 international HBSC survey