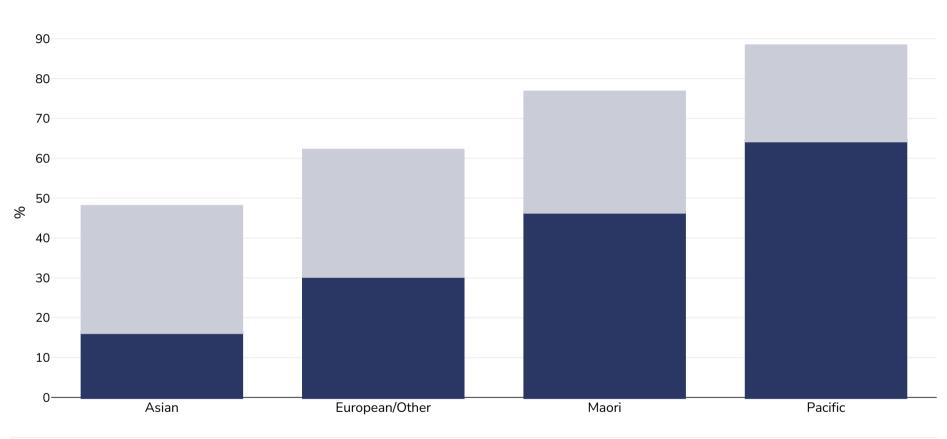

## New Zealand: Overweight/obesity by ethnicity

Women, 2015-2016

| Survey type:  | Measured                                                                                                                      |
|---------------|-------------------------------------------------------------------------------------------------------------------------------|
| Age:          | 15+                                                                                                                           |
| Sample size:  | 13781                                                                                                                         |
| Area covered: | National                                                                                                                      |
| References:   | New Zealand Health Survey. https://www.health.govt.nz/publication/annual-update-key-results-2018-19-new-zealand-health-survey |