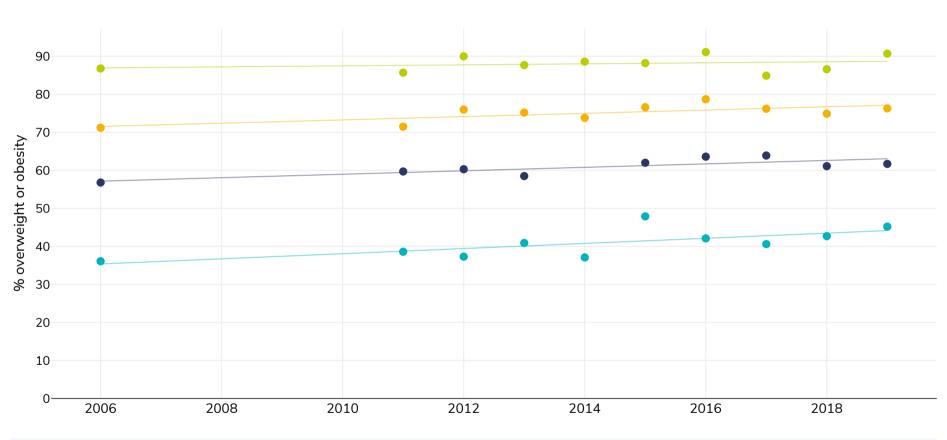

## New Zealand: % Adults living with overweight or obesity, 2006-2023

## Women

- Overweight or obesity, Asian
  Overweight or obesity, European/Other
  Overweight or obesity, Maori
- Overweight or obesity, Pacific

Survey type: Measured

References: For full details of references visit <a href="https://data.worldobesity.org/">https://data.worldobesity.org/</a>

Unless otherwise noted, overweight refers to a BMI between 25kg and 29.9kg/m², obesity refers to a BMI greater than 30kg/m².

Different methodologies may have been used to collect this data and so data from different surveys may not be strictly comparable. Please check with original data sources for methodologies used.