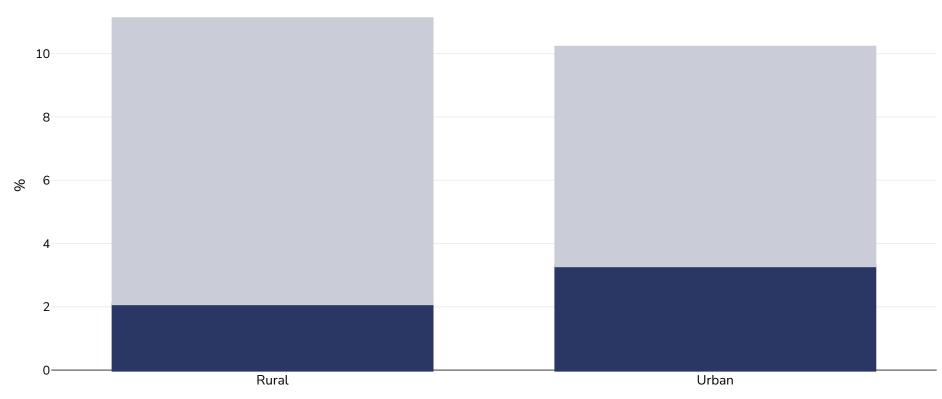

## Mongolia: Overweight/obesity by region

## WORLD BESITY

Infants.

Infants, 2018

Notes:

| Survey type:  | Measured                                                                                                                                                                                                                                                                                                                                                                    |
|---------------|-----------------------------------------------------------------------------------------------------------------------------------------------------------------------------------------------------------------------------------------------------------------------------------------------------------------------------------------------------------------------------|
| Sample size:  | 5882                                                                                                                                                                                                                                                                                                                                                                        |
| Area covered: | National                                                                                                                                                                                                                                                                                                                                                                    |
| References:   | NSO. 2019. Social Indicator Sample Survey-2018, Survey Findings Report. Ulaanbaatar, Mongolia: National Statistical Office of Mongolia. <a href="https://washdata.org/sites/default/files/documents/reports/2019-10/Mongolia-2018-MICS-report.pdf">https://washdata.org/sites/default/files/documents/reports/2019-10/Mongolia-2018-MICS-report.pdf</a> (Accessed 24.06.21) |

**Definitions:**Weight for height. Overweight = Between +2SD and +3SD. Obesity = >+3SD

Cutoffs:
Other