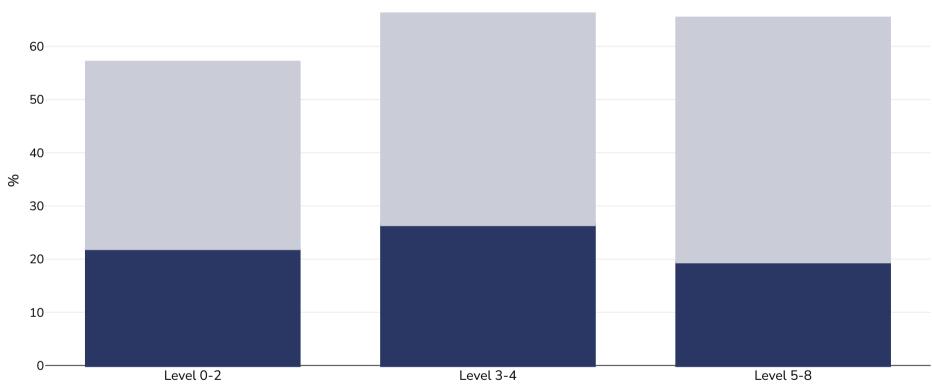

## **Hungary: Overweight/obesity by education**

## WORLD BESITY

Men, 2022

Notes:

| Survey type:  | Self-reported                                                                                                                                                                                                                         |
|---------------|---------------------------------------------------------------------------------------------------------------------------------------------------------------------------------------------------------------------------------------|
| Age:          | 16+                                                                                                                                                                                                                                   |
| Area covered: | National                                                                                                                                                                                                                              |
| References:   | Eurostat 2022 Data. Available at <a href="https://ec.europa.eu/eurostat/databrowser/view/ilc_hch10/default/table?lang=en">https://ec.europa.eu/eurostat/databrowser/view/ilc_hch10/default/table?lang=en</a> (last accessed 19.03.25) |

EUROSTAT 2022 data derived from EU statistics on income and living conditions (EU-SILC) survey which includes adults aged 16+ years. This differs from most EUROSTAT data which is derived from the Health Interview Surveys, which includes adults aged 15+ years (though sometimes only data from adults aged 18+ reported)