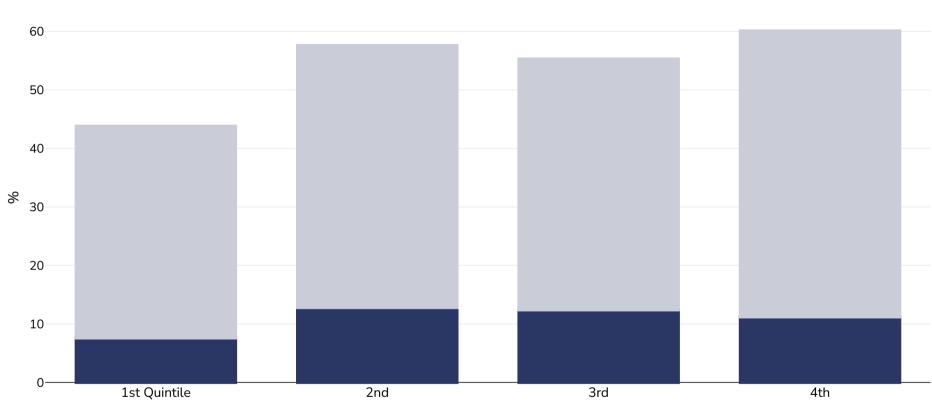

## Latvia: Overweight/obesity by socio-economic group

Men, 2008

| 0             |                                                                    |                                                                                                                                                                                                                                    |  |     |  |            |     |
|---------------|--------------------------------------------------------------------|------------------------------------------------------------------------------------------------------------------------------------------------------------------------------------------------------------------------------------|--|-----|--|------------|-----|
| 0 —           | 1st Quintile                                                       | 2nd                                                                                                                                                                                                                                |  | 3rd |  | 4th        |     |
|               |                                                                    |                                                                                                                                                                                                                                    |  |     |  |            |     |
| Survey type:  |                                                                    |                                                                                                                                                                                                                                    |  |     |  | Self-repor | ted |
| Age:          |                                                                    |                                                                                                                                                                                                                                    |  |     |  | 1          | L8+ |
| Area covered: |                                                                    |                                                                                                                                                                                                                                    |  |     |  | Natio      | nal |
| References:   |                                                                    | EUROSTAT Database <a href="http://ec.europa.eu/eurostat/web/health/health-status-determinants/data/database#">http://ec.europa.eu/eurostat/web/health/health-status-determinants/data/database#</a> (last accessed 17th July 2015) |  |     |  |            |     |
| Notes:        | SES assessed on annual income. Insufficient data for 5th Quintile. |                                                                                                                                                                                                                                    |  |     |  |            |     |

Unless otherwise noted, overweight refers to a BMI between 25kg and 29.9kg/m², obesity refers to a BMI greater than 30kg/m².