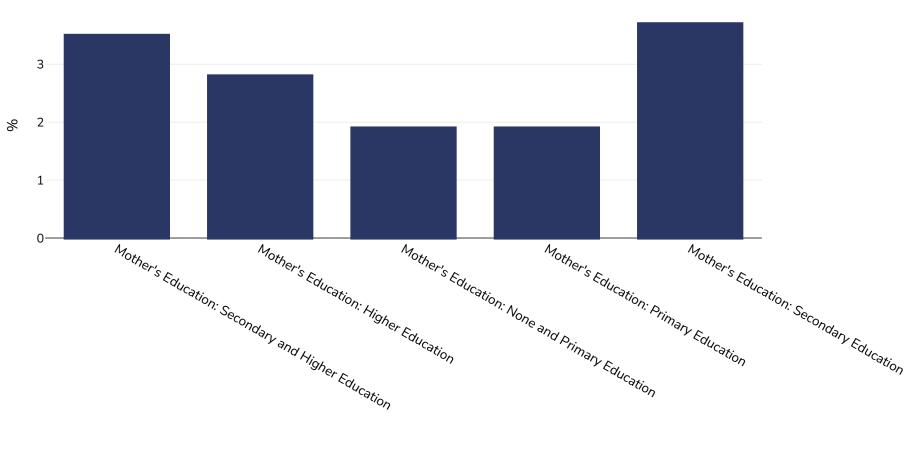

Mali: Overweight/obesity by education

Infants, 1995-1996

| Sample size: | 4777                                                                                                                                                                                                                                                               |
|--------------|--------------------------------------------------------------------------------------------------------------------------------------------------------------------------------------------------------------------------------------------------------------------|
| References:  | DHS: Enquête demographique et de santé Mali 1995-1996. Demographic and Health Surveys. Cellule de Planification et de Statistique.<br>Bamako, Mali, 1996                                                                                                           |
| Notes:       | UNICEF/WHO/World Bank Joint Child Malnutrition Estimates Expanded Database: Overweight (Survey Estimates), May 2023, New York. For more information about the methodology, please consult <u>https://data.unicef.org/resources/jme-2023-country-consultations/</u> |