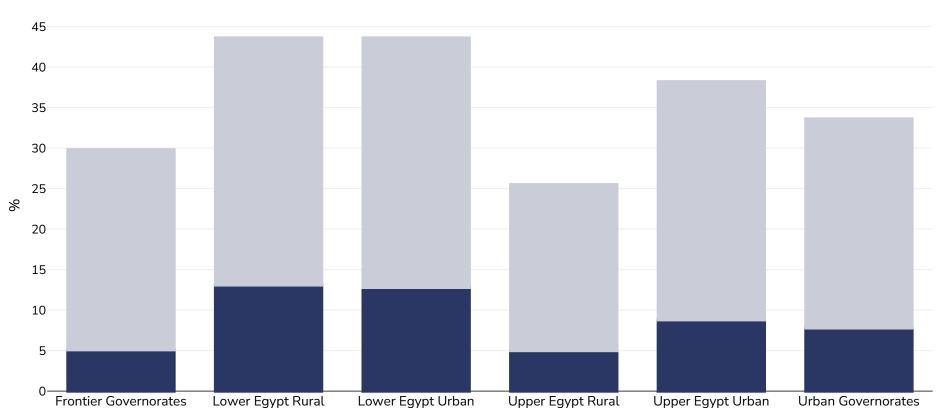

## WORLD

WHO

Girls, 2014

Cutoffs:

| 0-                    |                                                                                                                                                                                                                        |                   |                   |                   |                       |
|-----------------------|------------------------------------------------------------------------------------------------------------------------------------------------------------------------------------------------------------------------|-------------------|-------------------|-------------------|-----------------------|
| Frontier Governorates | Lower Egypt Rural                                                                                                                                                                                                      | Lower Egypt Urban | Upper Egypt Rural | Upper Egypt Urban | Urban Governorates    |
| Survey type:          |                                                                                                                                                                                                                        |                   |                   |                   | Measured              |
| Age:                  |                                                                                                                                                                                                                        |                   |                   |                   | 5-19                  |
| Sample size:          |                                                                                                                                                                                                                        |                   |                   |                   | 15825 Girls17165 Boys |
| Area covered:         |                                                                                                                                                                                                                        |                   |                   |                   | National              |
| References:           | Ministry of Health and Population/Egypt, El-Zanaty and Associates/Egypt, and ICF International. 2015. Egypt Demographic and Health Survey 2014. Cairo, Egypt: Ministry of Health and Population and ICF International. |                   |                   |                   |                       |
| Notes:                |                                                                                                                                                                                                                        |                   |                   |                   | WHO Cut off used      |