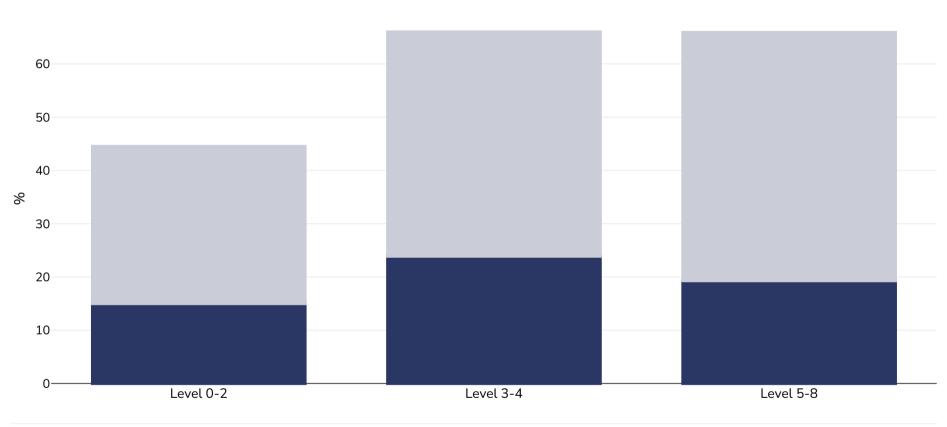

## Latvia: Overweight/obesity by education

## WORLD BESITY

19.03.25)

Men, 2022

Survey type:

Age:

Area covered:

References:

Self-reported

Self-reported

16+

Area covered:

National

References:

Eurostat 2022 Data. Available at https://ec.europa.eu/eurostat/databrowser/view/ilc\_hch10/default/table?lang=en (last accessed)

Notes:

EUROSTAT 2022 data derived from EU statistics on income and living conditions (EU-SILC) survey which includes adults aged 16+ years. This differs from most EUROSTAT data which is derived from the Health Interview Surveys, which includes adults aged 15+ years (though sometimes only data from adults aged 18+ reported)