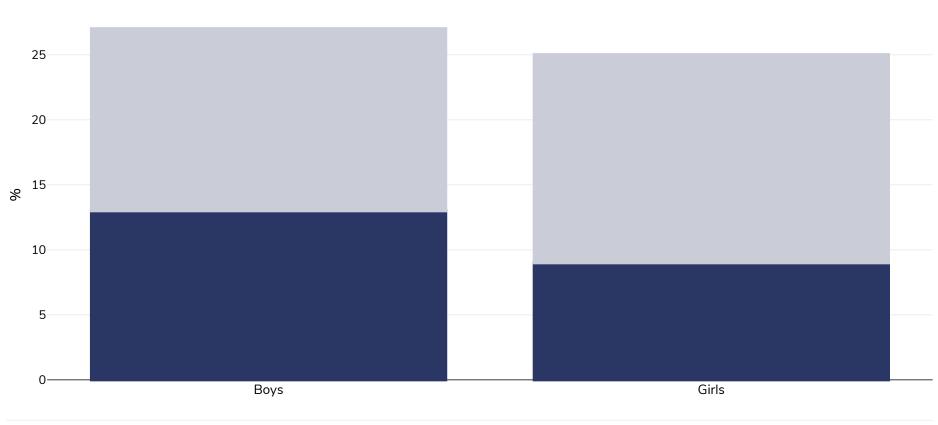

## Turkey: Obesity prevalence

## Children, 2016-2017

Obesity Overweight

| Survey type:  | Measured                                                                                                                                                                                                    |
|---------------|-------------------------------------------------------------------------------------------------------------------------------------------------------------------------------------------------------------|
| Age:          | 7                                                                                                                                                                                                           |
| Sample size:  | 9281                                                                                                                                                                                                        |
| Area covered: | National                                                                                                                                                                                                    |
| References:   | WHO European Childhood Obesity Surveillance Initiative (COSI): report on the fourth round of data collection, 2015–2017. Copenhagen:<br>WHO Regional Office for Europe; 2021. Licence: CC BY-NC-SA 3.0 IGO. |