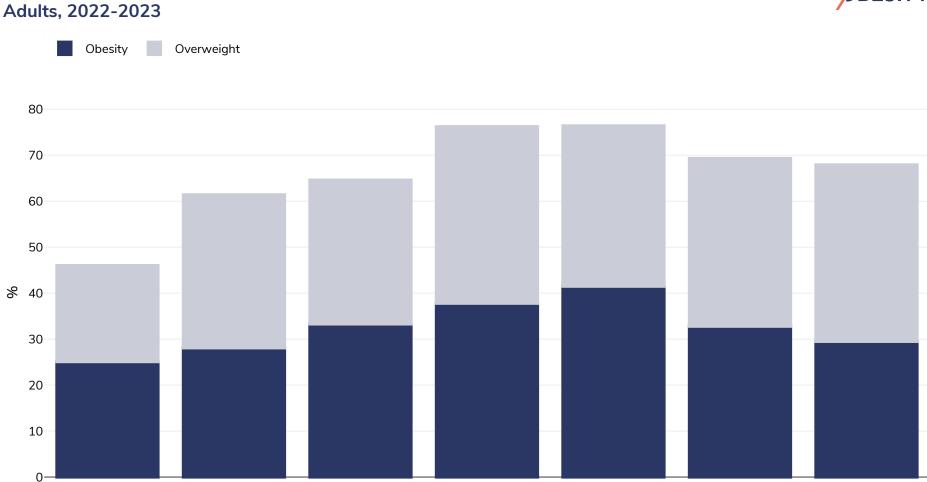

## New Zealand: Overweight/obesity by age

Definitions: Overweight/Obesity based on standard WHO adult cut-offs except for 15-17 year olds where IOTF International cutoffs are used

Unless otherwise noted, overweight refers to a BMI between 25kg and 29.9kg/m<sup>2</sup>, obesity refers to a BMI greater than 30kg/m<sup>2</sup>.