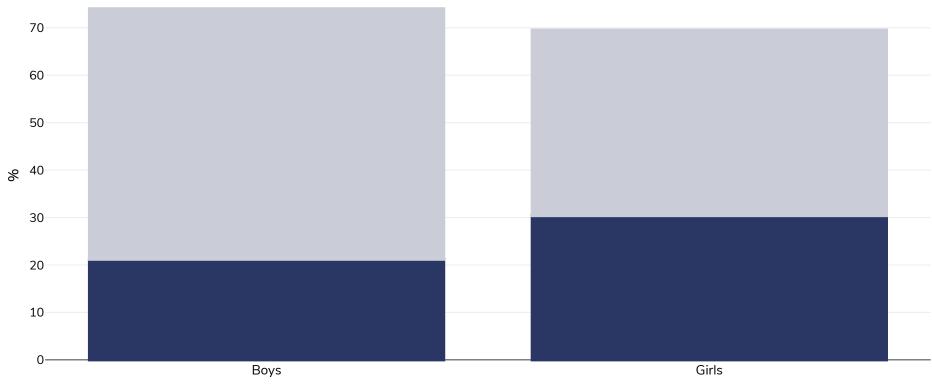

## Albania: Obesity prevalence

## Children, 2001

Notes: Cutoffs:

Other

| Ü             | Boys                                                                                              | Girls                                                                                                 |
|---------------|---------------------------------------------------------------------------------------------------|-------------------------------------------------------------------------------------------------------|
| Survey type:  |                                                                                                   | Measured                                                                                              |
| Age:          |                                                                                                   | 2-16                                                                                                  |
| Sample size:  |                                                                                                   | 1120                                                                                                  |
| Area covered: |                                                                                                   | Sub National                                                                                          |
| References:   | Shapo L, Pomerleau J, McKee M, Coker R, & Ylli A. Body weight patterns in a country in City, Alba | n transition: a population-based survey in Tirana<br>nia. Public Health Nutrition 2003; 6(5): 471–477 |

Sub National It was noted that the final sample tended to be slightly older than the reference population