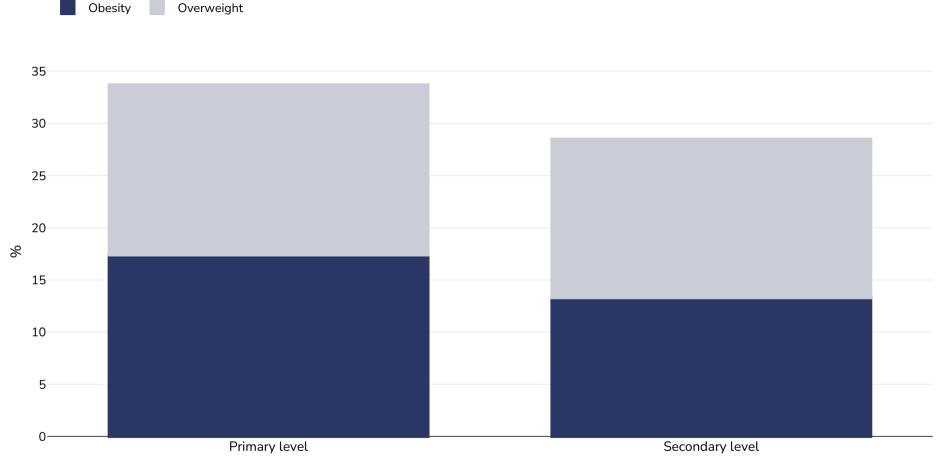

## Malaysia: Overweight/obesity by education

## Children, 2017

| Survey type:  | Self-reported |
|---------------|---------------|
| Age:          | 10-17         |
| Sample size:  | 40017         |
| Area covered: | National      |

Institute for Public Health (IPH) 2017. National Health and Morbidity Survey (NHMS) 2017: Adolescent Nutrition Survey 2017, Malaysia. <a href="https://iku.gov.my/images/IKU/Document/REPORT/NHMS2017/NutritionSurveyNHMS2017.pdf">https://iku.gov.my/images/IKU/Document/REPORT/NHMS2017/NutritionSurveyNHMS2017.pdf</a> (Accessed 05.06.23)