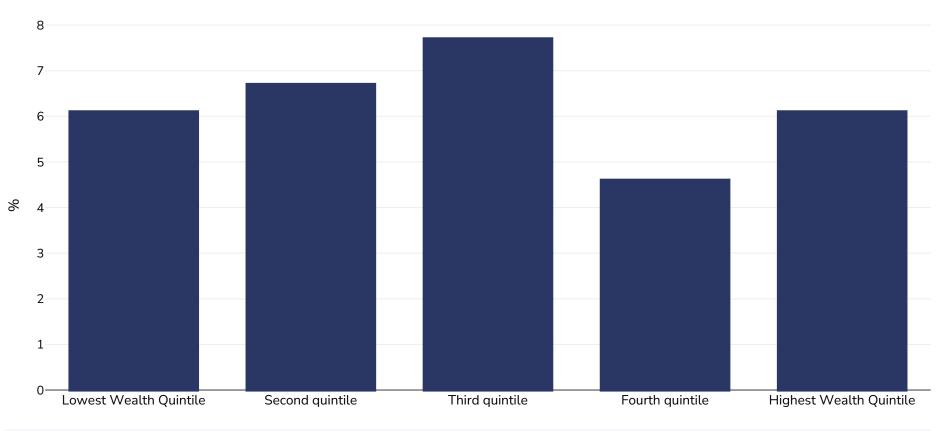

## Zambia: Overweight/obesity by socio-economic group

## Infants, 1996-1997

Overweight or obesity

| Sample size: | 5520                                                                                                                                                                                                                                                               |
|--------------|--------------------------------------------------------------------------------------------------------------------------------------------------------------------------------------------------------------------------------------------------------------------|
| References:  | DHS: Zambia demographic and health survey 1996. Demographic and Health Surveys. Calverton, Maryland: Central Statistical Office<br>and Macro International Inc., 1997                                                                                              |
| Notes:       | UNICEF/WHO/World Bank Joint Child Malnutrition Estimates Expanded Database: Overweight (Survey Estimates), May 2023, New York. For more information about the methodology, please consult <u>https://data.unicef.org/resources/jme-2023-country-consultations/</u> |

Definitions: