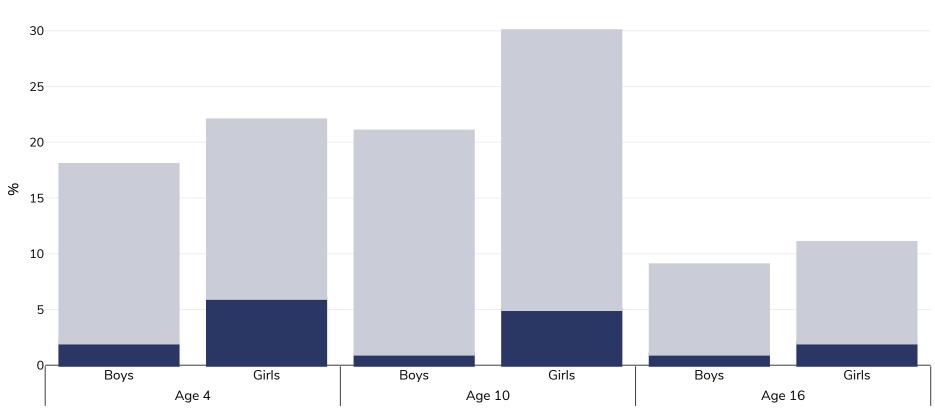

## Sweden: Overweight/obesity by age

Children, 2002

| Survey type:  | Measured                                                                                                                                            |
|---------------|-----------------------------------------------------------------------------------------------------------------------------------------------------|
| Sample size:  | 527                                                                                                                                                 |
| Area covered: | Regional (local) - Uppsala County                                                                                                                   |
| References:   | Holmbäck U, Frideman J, Gustafsson J et al. Overweight more prevalent among children than among adolescents. Acta Paediatrica 2006;<br>96: p577-581 |