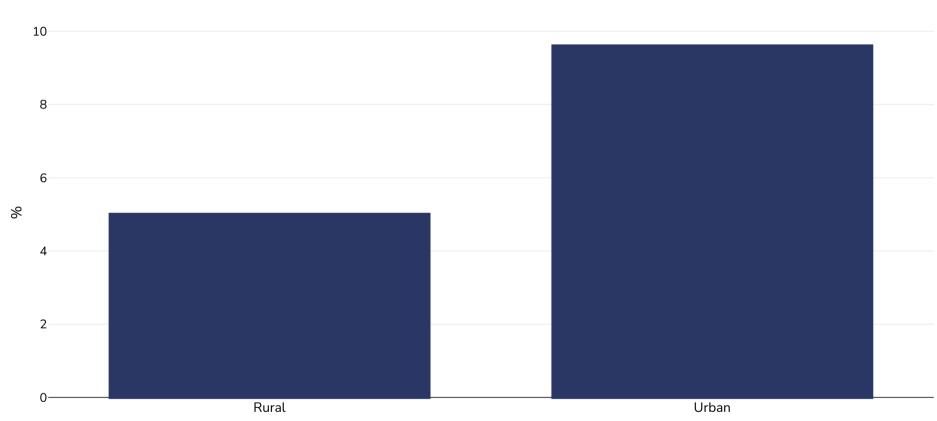

## Fiji: Overweight/obesity by region

## WORLD BESITY

Children, 2015

| Survey type:  | Measured                                                                                                              |
|---------------|-----------------------------------------------------------------------------------------------------------------------|
| Age:          | 5-14                                                                                                                  |
| Sample size:  | 1288                                                                                                                  |
| Area covered: | National                                                                                                              |
| References:   | National Nutrition Survey 2015 Report https://www.nutrition.gov.fi/documents/reports/NNS%20Report%20for%20WEBSITE.pdf |

National Nutrition Survey 2015 Report <a href="https://www.nutrition.gov.fj/documents/reports/NNS%20Report%20for%20WEBSITE.pdf">https://www.nutrition.gov.fj/documents/reports/NNS%20Report%20for%20WEBSITE.pdf</a> (Accessed 05.01.23)