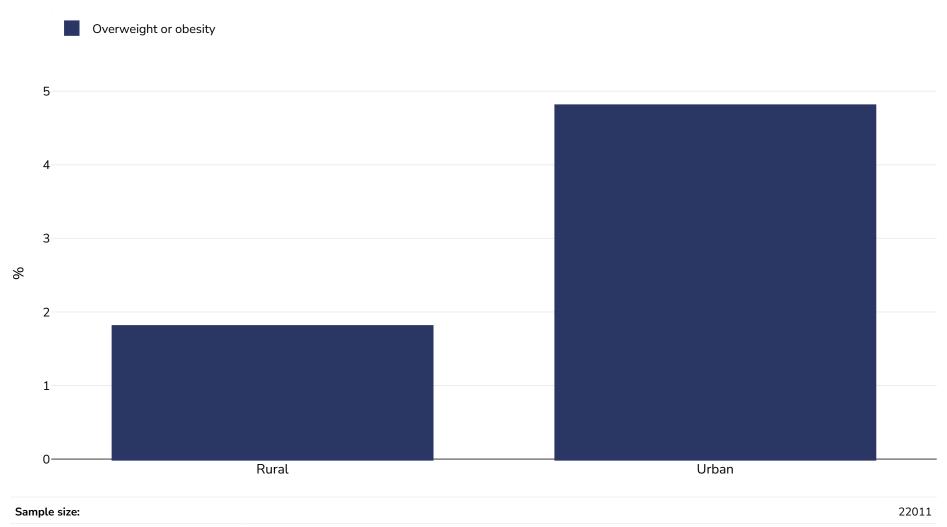

## Bangladesh: Overweight/obesity by region

## WORLD

Infants, 2019

(BBS)

Notes: UNICEF/WHO/World Bank Joint Child Malnutrition Estimates Expanded Database: Overweight (Survey Estimates), May 2023, New

York. For more information about the methodology, please consult <a href="https://data.unicef.org/resources/jme-2023-country-consultations/">https://data.unicef.org/resources/jme-2023-country-consultations/</a>

MICS: Bangladesh Multiple Indicator Cluster Survey 2019, Survey Findings Report. Dhaka, Bangladesh: Bangladesh Bureau of Statistics

Definitions:

References: