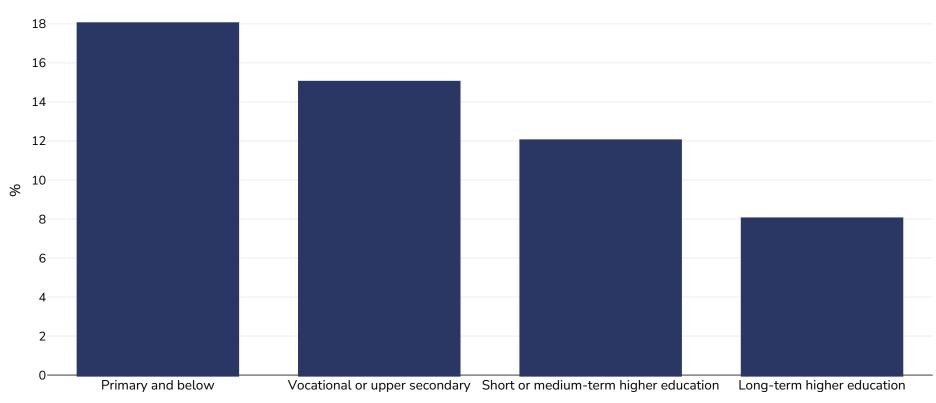

## Denmark: Overweight/obesity by education

## WORLD

IOTF

Children, 2022

**Cutoffs:** 

| 0             | Primary and below | Vocational or upper secondary Short or medium-term higher education Long-term higher education                                                                                                                 |
|---------------|-------------------|----------------------------------------------------------------------------------------------------------------------------------------------------------------------------------------------------------------|
| Survey type:  |                   | Self-reporte                                                                                                                                                                                                   |
| Age:          |                   | 11-1                                                                                                                                                                                                           |
| Sample size:  |                   | 582                                                                                                                                                                                                            |
| Area covered: |                   | National                                                                                                                                                                                                       |
| References:   |                   | Madsen KR, Román JEI, Damsgaard MT, Holstein BE, Kristoffersen MJ, Pedersen TP, Michelsen SI, Rasmussen M, Toftager M<br>Skolebørnsundersøgelsen 2022. København. Statens Institut for Folkesundhed, SDU. 2023 |
| Notes:        |                   | Data collected as part of HBSC 2021-22. Sample included children from the 5th, 7th, and 9th grade                                                                                                              |