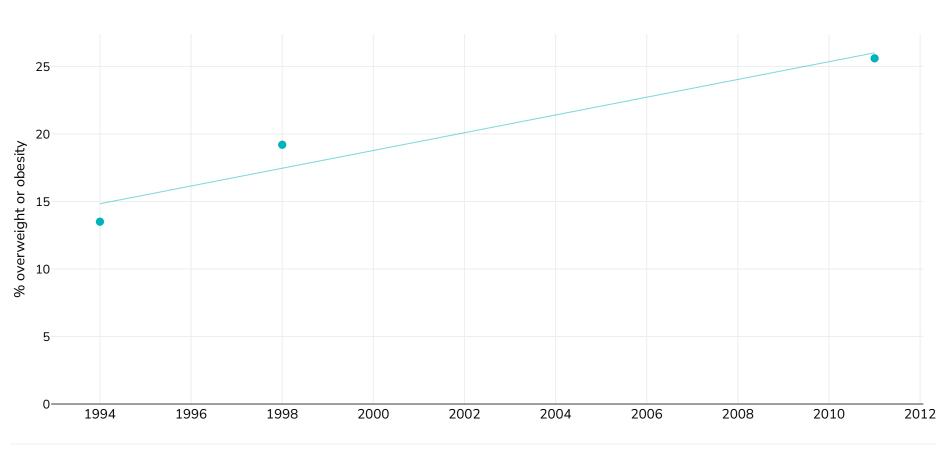

## Cote d'Ivoire: % Adults living with overweight or obesity, 1994-2012

Overweight or obesity, Women

Survey type: Measured

References: For full details of references visit <a href="https://data.worldobesity.org/">https://data.worldobesity.org/</a>

Notes: Adults aged 15-49

Unless otherwise noted, overweight refers to a BMI between 25kg and 29.9kg/m², obesity refers to a BMI greater than 30kg/m².

Different methodologies may have been used to collect this data and so data from different surveys may not be strictly comparable. Please check with original data sources for methodologies used.