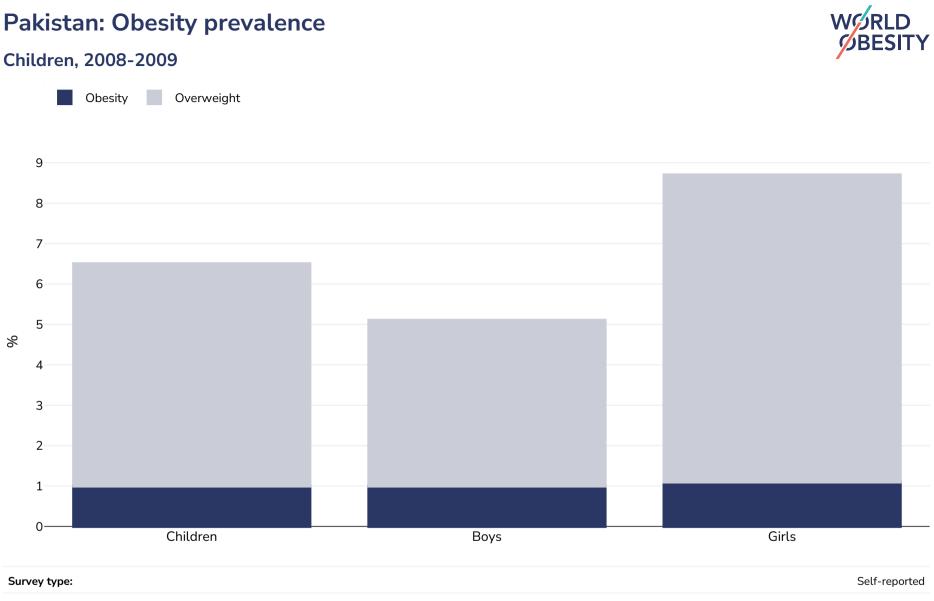

## Pakistan: Obesity prevalence

| Age:          | 13-15                                                                                                                                                                                                                                            |
|---------------|--------------------------------------------------------------------------------------------------------------------------------------------------------------------------------------------------------------------------------------------------|
| Sample size:  | 5192                                                                                                                                                                                                                                             |
| Area covered: | National                                                                                                                                                                                                                                         |
| References:   | Global School based Student Health Survey Pakistan available at <a href="https://www.who.int/ncds/surveillance/gshs/Pakistan_2009_FS.pdf?ua=1">https://www.who.int/ncds/surveillance/gshs/Pakistan_2009_FS.pdf?ua=1</a> (last accessed 14.12.20) |