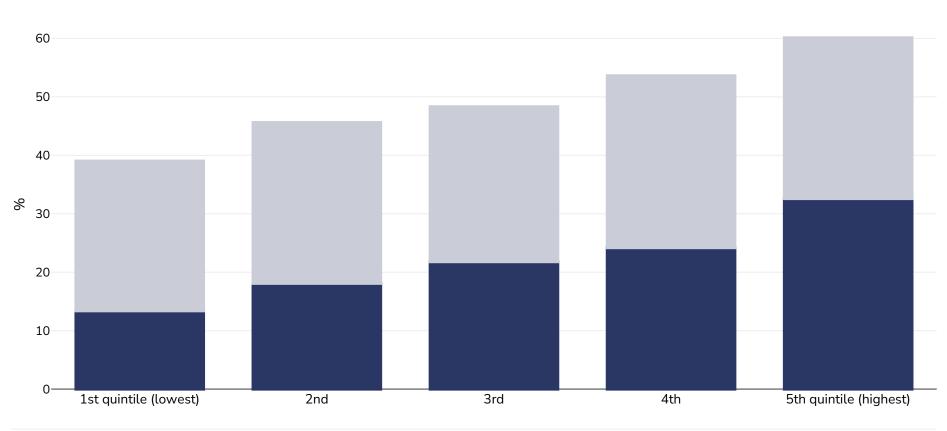

## Eswatini: Overweight/obesity by socio-economic group



Women, 2006-2007





| Survey type:  | Measured                                                                                                                          |
|---------------|-----------------------------------------------------------------------------------------------------------------------------------|
| Age:          | 15-49                                                                                                                             |
| Sample size:  | Male: 3969 Female: 4519                                                                                                           |
| Area covered: | National                                                                                                                          |
| References:   | Central Statistical Office (CS