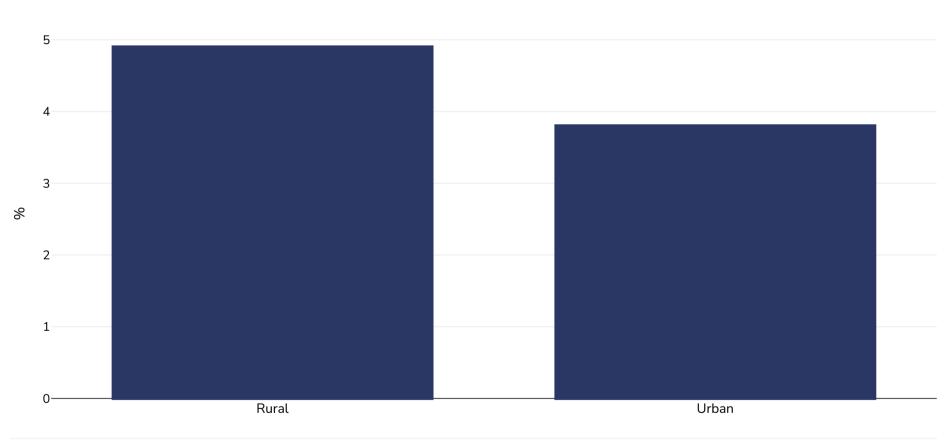

## Mozambique: Overweight/obesity by region

0-5 years, 2019-2020

Overweight or obesity

**Sample size:** 4609303

References:

Other: Relatório final do Inquérito ao Orçamento Familiar - IOF, 2019/20

· · · ·

UNICEF/WHO/World Bank Joint Child Malnutrition Estimates Expanded Database: Overweight (Survey Estimates), May 2023, New York. For more information about the methodology, please consult <a href="https://data.unicef.org/resources/jme-2023-country-consultations/">https://data.unicef.org/resources/jme-2023-country-consultations/</a> Percentage of children under 5 years of age falling above 2 standard deviations (moderate and severe) from the median weight-forheight of the reference population.