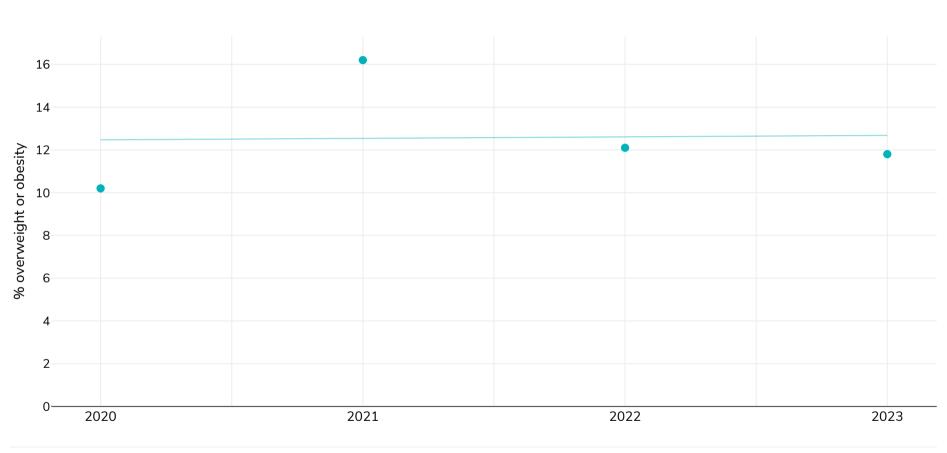

## Netherlands: % Children living with overweight or obesity, 2020-2023

## WORLD BESITY

**Girls** 

Overweight or obesity

Survey type:

References: For full details of references visit <a href="https://data.worldobesity.org/">https://data.worldobesity.org/</a>

Unless otherwise noted, overweight refers to a BMI between 25kg and 29.9kg/m², obesity refers to a BMI greater than 30kg/m².