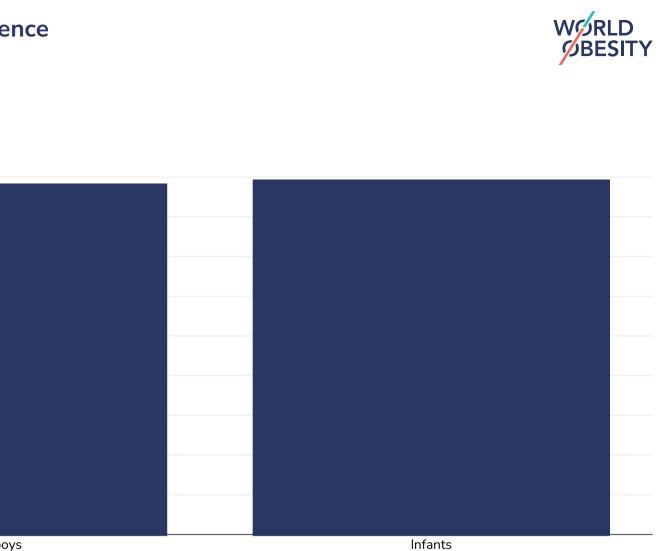

## Moldova: Obesity prevalence

## Infants, 2005

9

8

7

6

5

4

3

2

1

0.

%

Overweight or obesity

Infant boys

| Age:         | 0-5                                                                                                                                                                                                                                                         |
|--------------|-------------------------------------------------------------------------------------------------------------------------------------------------------------------------------------------------------------------------------------------------------------|
| Sample size: | 1533                                                                                                                                                                                                                                                        |
| References:  | DHS: Moldova demographic and health survey 2005. Demographic and Health Surveys. Calverton, Maryland: NCPM of the Ministry of<br>Health and Social Protection and ORC Macro, 2006                                                                           |
| Notes:       | UNICEF/WHO/World Bank Joint Child Malnutrition Estimates Expanded Database: Overweight (Survey Estimates), May 2023, New York. For more information about the methodology, please consult https://data.unicef.org/resources/jme-2023-country-consultations/ |