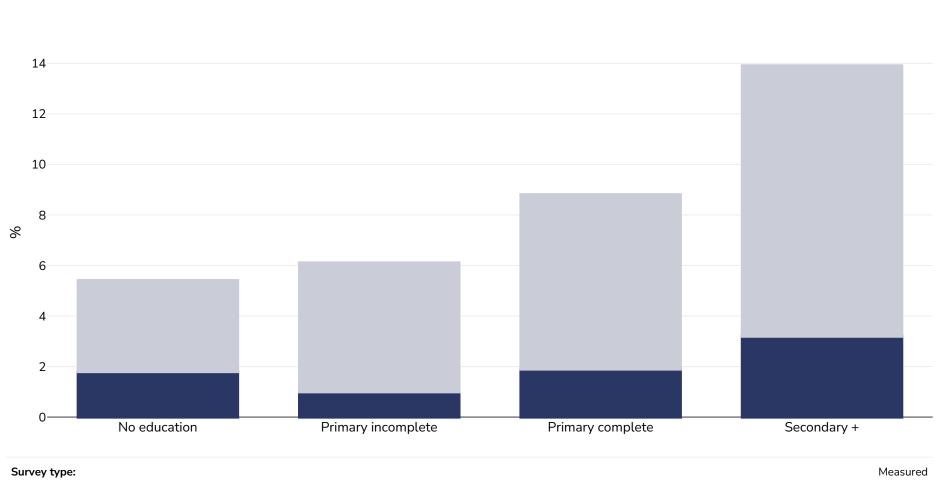

## Lesotho: Overweight/obesity by socio-economic group

Overweight

## WORLD

Men, 2009

Notes:

Obesity

| Survey type:  | Measured                                                                                                                                                     |
|---------------|--------------------------------------------------------------------------------------------------------------------------------------------------------------|
| Age:          | 15-49                                                                                                                                                        |
| Sample size:  | 6590                                                                                                                                                         |
| Area covered: | National                                                                                                                                                     |
| References:   | Ministry of Health and Social Welfare - MOHSW/Lesotho and ICF Macro. 2010. Lesotho Demographic and Health Survey 2009. Maseru, Lesotho: MOHSW and ICF Macro. |

Sample size = 3682 women and 2908 men