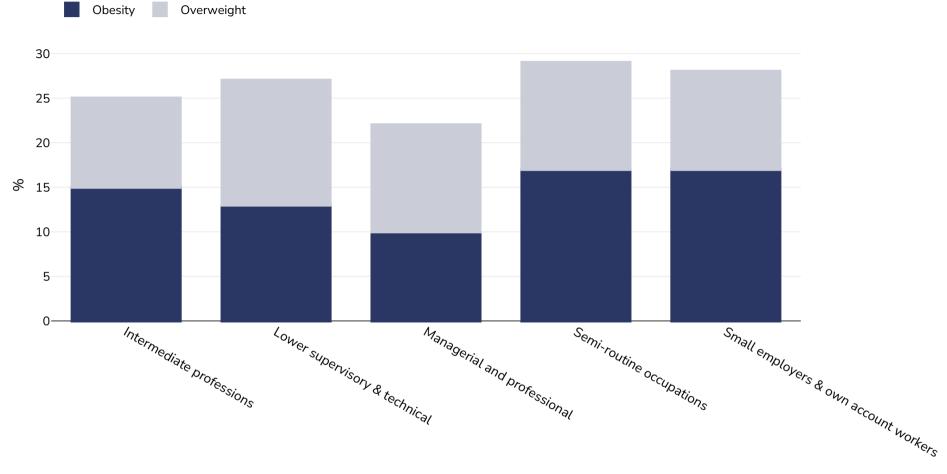

## Scotland: Overweight/obesity by socio-economic group

## WORLD BESITY

Other

Girls, 2013

**Cutoffs:** 

| Survey type:  | Measured                                                                                                                                                                |
|---------------|-------------------------------------------------------------------------------------------------------------------------------------------------------------------------|
| Age:          | 2-15                                                                                                                                                                    |
| Sample size:  | 1308                                                                                                                                                                    |
| Area covered: | National                                                                                                                                                                |
| References:   | Scottish Health Survey 2013. <a href="http://www.gov.scot/Publications/2014/12/9982/0">http://www.gov.scot/Publications/2014/12/9982/0</a> (last accessed 24 Sept 2015) |
| Notes:        | Overweight (>= 85th to < 95th Percentile) Obese (>= 95th Perentiile)                                                                                                    |