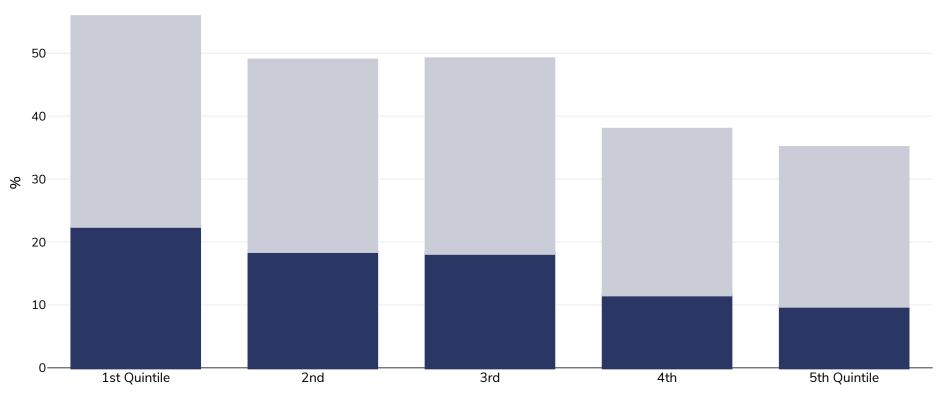

## Germany: Overweight/obesity by socio-economic group

Women, 2008

| 0             |                                                                                                                                                                                                                                   |     |     |     |                                |
|---------------|-----------------------------------------------------------------------------------------------------------------------------------------------------------------------------------------------------------------------------------|-----|-----|-----|--------------------------------|
| 0             | 1st Quintile                                                                                                                                                                                                                      | 2nd | 3rd | 4th | 5th Quintile                   |
| Survey type:  |                                                                                                                                                                                                                                   |     |     |     | Self-reported                  |
| Age:          |                                                                                                                                                                                                                                   |     |     |     | 18+                            |
| Area covered: |                                                                                                                                                                                                                                   |     |     |     | National                       |
| References:   | EUROSTAT Database <a href="http://ec.europa.eu/eurostat/web/health/health-status-determinants/data/database#">http://ec.europa.eu/eurostat/web/health/health-status-determinants/data/database#</a> (last accessed 17th June 201) |     |     |     |                                |
| Notes:        |                                                                                                                                                                                                                                   |     |     |     | SES assessed by annual income. |