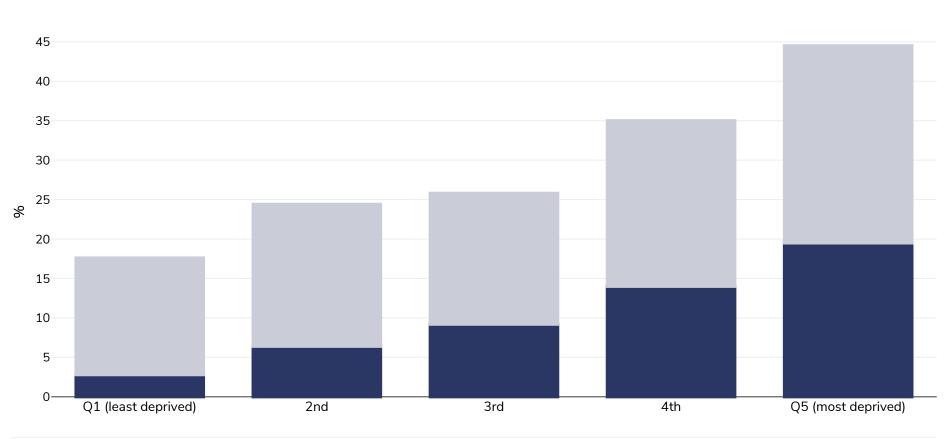

## New Zealand: Overweight/obesity by socio-economic group

## Boys, 2015-2016

| Survey type:  | Measured                                                                                                                                                                                    |
|---------------|---------------------------------------------------------------------------------------------------------------------------------------------------------------------------------------------|
| Age:          | 2-14                                                                                                                                                                                        |
| Sample size:  | 4721                                                                                                                                                                                        |
| Area covered: | National                                                                                                                                                                                    |
| References:   | New Zealand Health Survey 2015-2016. Available at: <u>http://www.health.govt.nz/publication/annual-update-key-results-2015-16-new-</u><br>zealand-health-survey (Accessed 15 December 2016) |