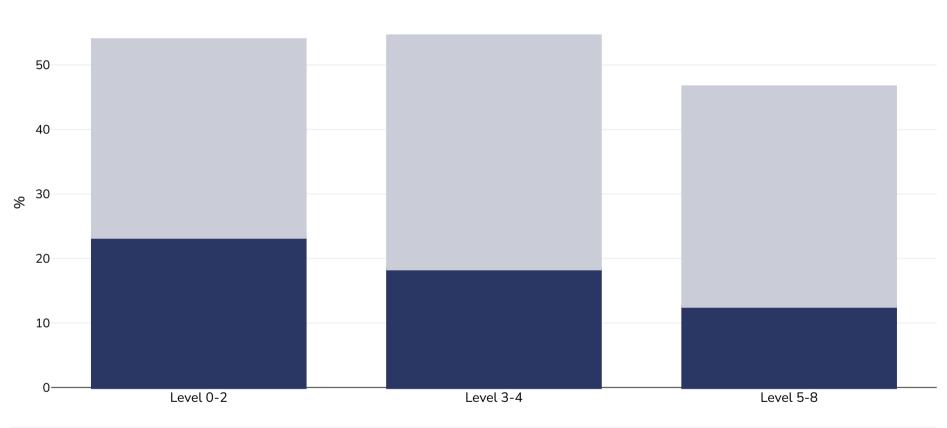

## Austria: Overweight/obesity by education

## Adults, 2022

Notes:

Survey type:

Age:

Area covered:

Self-reported

Area covered:

National

References: Eurostat 2022 Data. Available at <a href="https://ec.europa.eu/eurostat/databrowser/view/ilc\_hch10/default/table?lang=en">https://ec.europa.eu/eurostat/databrowser/view/ilc\_hch10/default/table?lang=en</a> (last accessed 19.03.25)

EUROSTAT 2022 data derived from EU statistics on income and living conditions (EU-SILC) survey which includes adults aged 16+ years. This differs from most EUROSTAT data which is derived from the Health Interview Surveys, which includes adults aged 15+ years (though sometimes only data from adults aged 18+ reported)