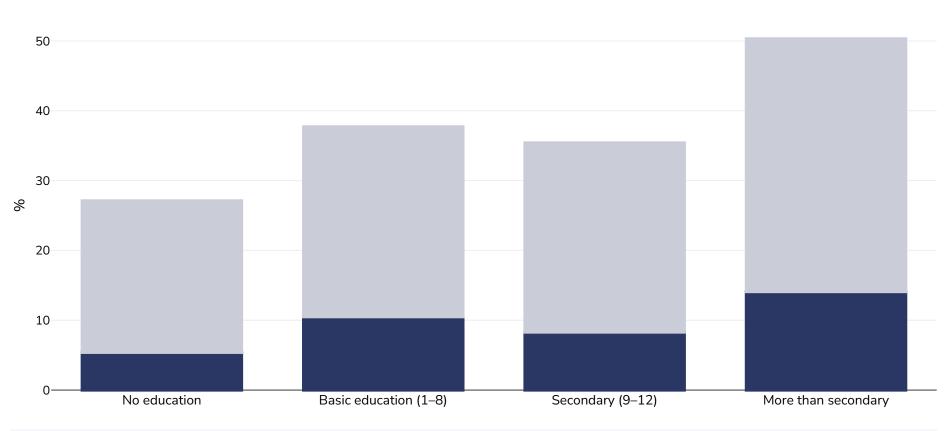

## Nepal: Overweight/obesity by education

## Women, 2022

| Survey type:  | Measured                                                                                                                                                                                        |
|---------------|-------------------------------------------------------------------------------------------------------------------------------------------------------------------------------------------------|
| Age:          | 20-49                                                                                                                                                                                           |
| Sample size:  | 7117                                                                                                                                                                                            |
| Area covered: | National                                                                                                                                                                                        |
| References:   | Ministry of Health and Population, Nepal; New ERA; and ICF. 2022. Nepal Demographic and Health Survey 2022: Key Indicators Report.  Kathmandu. Nepal: Ministry of Health and Population, Nepal. |

Notes: 5750 Women and 1367 Men