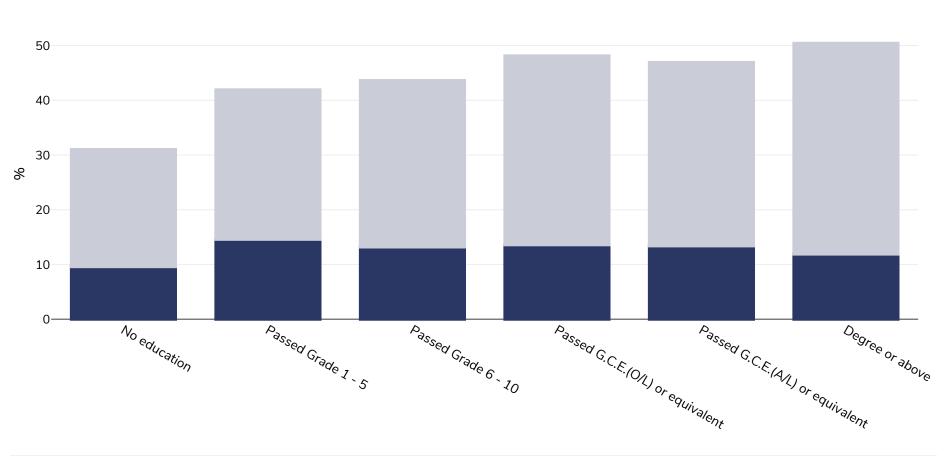

## Sri Lanka: Overweight/obesity by education

## WORLD BESITY

Women, 2016

| Survey type:  | Measured |
|---------------|----------|
| Age:          | 15-49    |
| Sample size:  | 16806    |
| Area covered: | National |

References:

Department of Census and Statistics (DCS) and Ministry of Health, Nutrition and Indigenous Medicine 2017. Sri Lanka Demographic and Health Survey 2016 Sri Lanka. <a href="https://www.aidsdatahub.org/resource/sri-lanka-demographic-and-health-survey-2016">https://www.aidsdatahub.org/resource/sri-lanka-demographic-and-health-survey-2016</a> (Accessed 02.09.20)