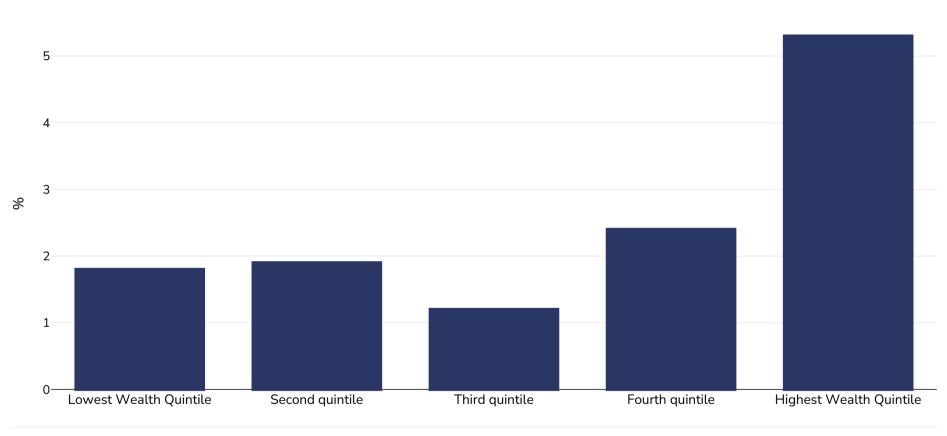

## Pakistan: Overweight/obesity by socio-economic group

Infants, 2017-2018

Overweight or obesity

Sample size:

3547

References:

DHS: Pakistan Demographic and Health Survey 2017-18. Islamabad, Pakistan, and Rockville, Maryland, USA: NIPS and ICF