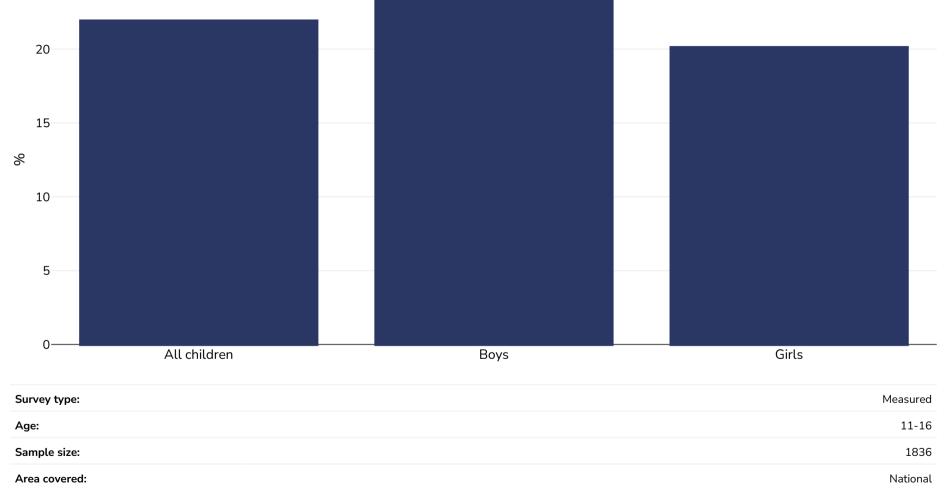

## Finland: Obesity prevalence

Overweight or obesity

Children, 2007-2009

25

References:

Notes:

**Cutoffs:** 

**IOTF** 