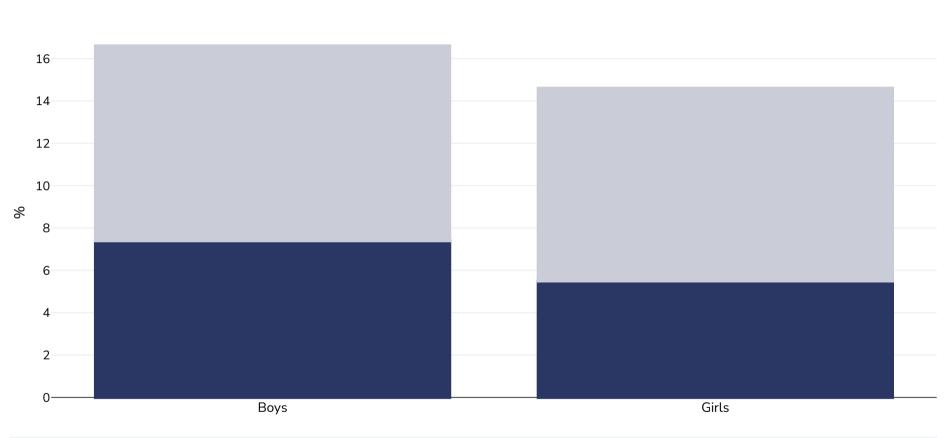

## Thailand: Obesity prevalence

## Children, 2003-2005

Obesity Overweight

| Survey type:  | Measured                                                                                                                                                                              |
|---------------|---------------------------------------------------------------------------------------------------------------------------------------------------------------------------------------|
| Age:          | 3-18                                                                                                                                                                                  |
| Sample size:  | 9287                                                                                                                                                                                  |
| Area covered: | National                                                                                                                                                                              |
| References:   | Jitnarin N, Kosulwat V, Rojroongwasinkul N et al. Prevalence of overweight and obesity in Thai population: Results of the National Thai<br>Food Consumption Survey. 2011;16:e242-e249 |