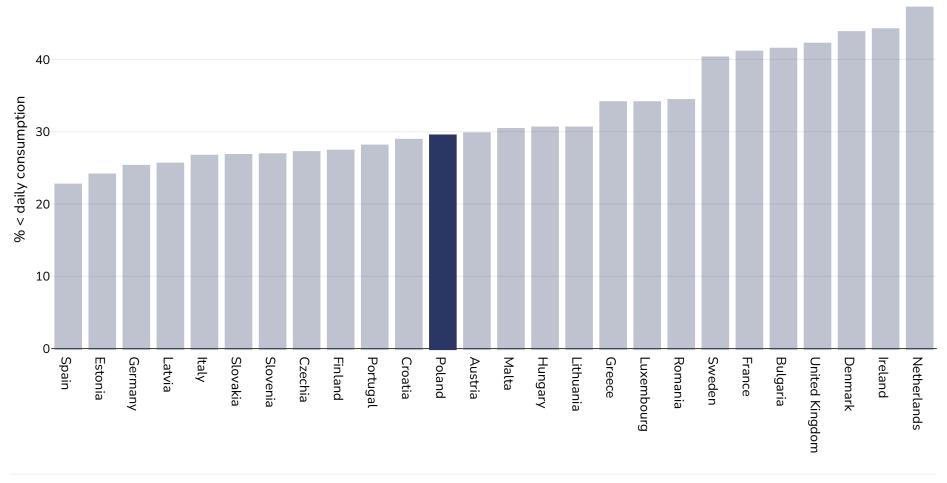

## Poland: Prevalence of less than daily vegetable consumption

Children, 2014

Survey type:

Measured

Age: 12-17

Beal et al. (2019). Global Patterns of Adolescent Fruit, Vegetable, Carbonated Soft Drink, and Fast-food consumption: A meta-analysis of global school-based student health surveys. Food and Nutrition Bulletin. <a href="https://doi.org/10.1177/0379572119848287">https://doi.org/10.1177/0379572119848287</a> sourced from Food Systems Dashboard <a href="https://www.foodsystemsdashboard.org/food-systemsdashboard.org/food-systemsdashboard.org/food-systemsdashboard.org/food-systemsdashboard.org/food-systemsdashboard.org/food-systemsdashboard.org/food-systemsdashboard.org/food-systemsdashboard.org/food-systemsdashboard.org/food-systemsdashboard.org/food-systemsdashboard.org/food-systemsdashboard.org/food-systemsdashboard.org/food-systemsdashboard.org/food-systemsdashboard.org/food-systemsdashboard.org/food-systemsdashboard.org/food-systemsdashboard.org/food-systemsdashboard.org/food-systemsdashboard.org/food-systemsdashboard.org/food-systemsdashboard.org/food-systemsdashboard.org/food-systemsdashboard.org/food-systemsdashboard.org/food-systemsdashboard.org/food-systemsdashboard.org/food-systemsdashboard.org/food-systemsdashboard.org/food-systemsdashboard.org/food-systemsdashboard.org/food-systemsdashboard.org/food-systemsdashboard.org/food-systemsdashboard.org/food-systemsdashboard.org/food-systemsdashboard.org/food-systemsdashboard.org/food-systemsdashboard.org/food-systemsdashboard.org/food-systemsdashboard.org/food-systemsdashboard.org/food-systemsdashboard.org/food-systemsdashboard.org/food-systemsdashboard.org/food-systemsdashboard.org/food-systemsdashboard.org/food-systemsdashboard.org/food-systemsdashboard.org/food-systemsdashboard.org/food-systemsdashboard.org/food-systemsdashboard.org/food-systemsdashboard.org/food-systemsdashboard.org/food-systemsdashboard.org/food-systemsdashboard.org/food-systemsdashboard.org/food-systemsdashboard.org/food-systemsdashboard.org/food-systemsdashboard.org/food-systemsdashboard.org/food-systemsdashboard.org/food-systemsdashboard.org/food-systemsdashboard.org/food-systemsdashboar