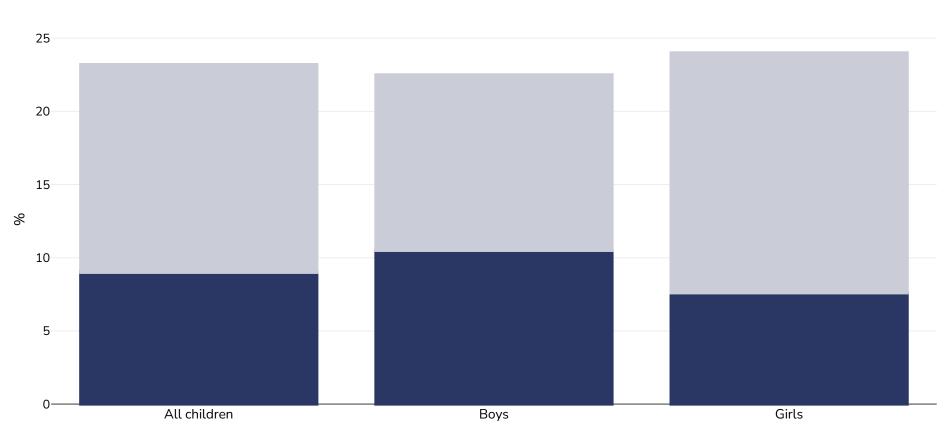

## Children, 2022

| Survey type:  | Measured                                                                                                                                                                                                                                                           |
|---------------|--------------------------------------------------------------------------------------------------------------------------------------------------------------------------------------------------------------------------------------------------------------------|
| Age:          | 12-19                                                                                                                                                                                                                                                              |
| Sample size:  | 520                                                                                                                                                                                                                                                                |
| Area covered: | National                                                                                                                                                                                                                                                           |
| References:   | Mauritius Nutrition Survey 2022. <a href="https://health.govmu.org/health/wp-content/uploads/2024/07/Mauritius-Nutrition-Survey-2022.pdf">https://health.govmu.org/health/wp-content/uploads/2024/07/Mauritius-Nutrition-Survey-2022.pdf</a> (Accessed 12 07 2024) |

Notes:

Small sample size. Survey also reports prevalence for 5-11 years with a small sample size.

Cutoffs:

WHO