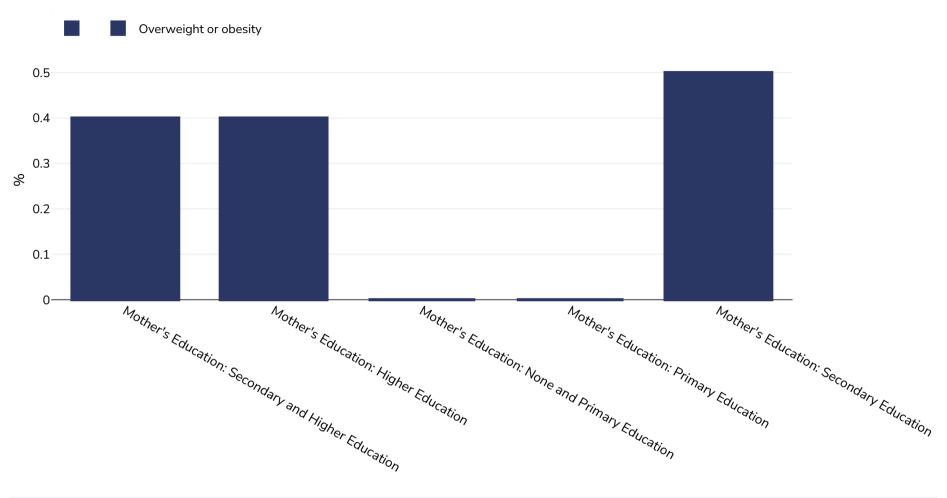

## Sri Lanka: Overweight/obesity by education

Infants, 1987

Sample size: 2000

References: DHS: Sri Lanka demographic and health survey 1987. Demographic and Health Surveys. Colombo, Sri Lanka, 1987

UNICEF/WHO/World Bank Joint Child Malnutrition Estimates Expanded Database: Overweight (Survey Estimates), May 2023, New