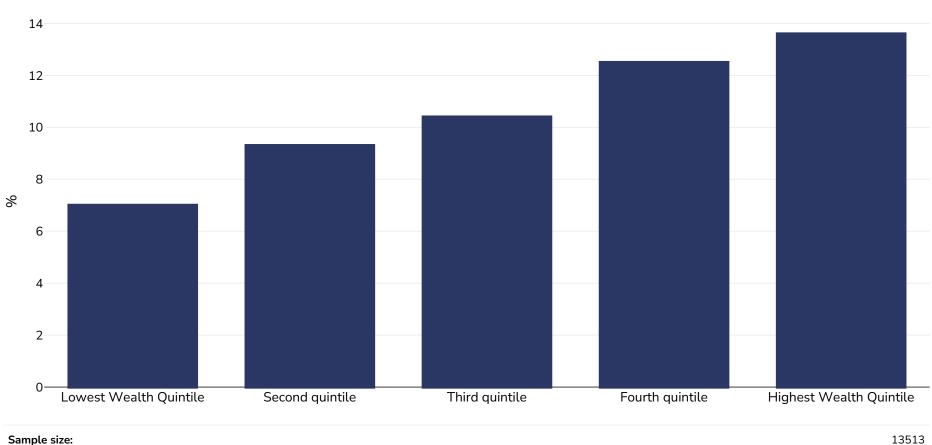

## Peru: Overweight/obesity by socio-economic group

## Infants, 1996

Overweight or obesity

| References: | DHS: Peru demographic and health survey 1996. Demographic and Health Surveys. Instituto Nacional de Estadistica e Informacion.<br>Lima, Peru, 1997                                                                                                                 |
|-------------|--------------------------------------------------------------------------------------------------------------------------------------------------------------------------------------------------------------------------------------------------------------------|
| Notes:      | UNICEF/WHO/World Bank Joint Child Malnutrition Estimates Expanded Database: Overweight (Survey Estimates), May 2023, New York. For more information about the methodology, please consult <u>https://data.unicef.org/resources/jme-2023-country-consultations/</u> |

Definitions:

13513