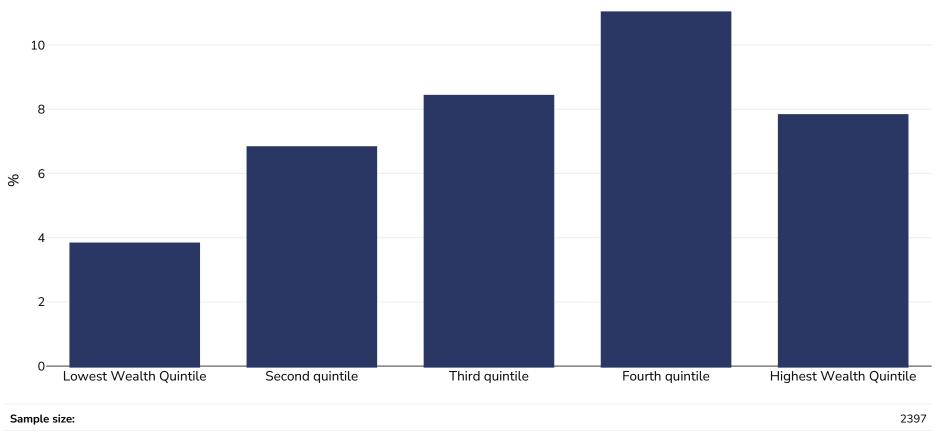

## Belize: Overweight/obesity by socio-economic group

## Infants, 2015-2016

Overweight or obesity

| MICS: Belize Multiple Indicator Cluster Survey, 2015-2016, Final Report. Belmopan, Belize: Statistical Institute of Belize and UNI | CEF    |
|------------------------------------------------------------------------------------------------------------------------------------|--------|
| Be                                                                                                                                 | elize. |