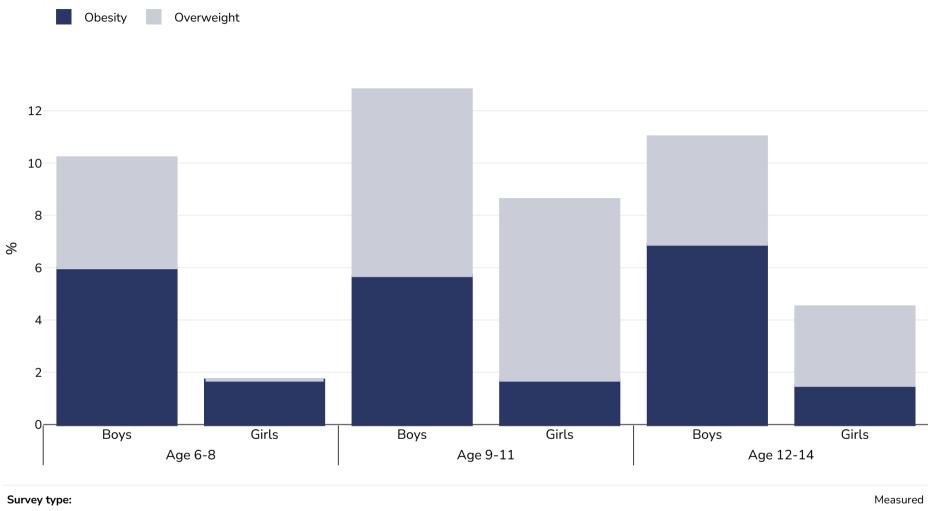

## Japan: Overweight/obesity by age

## Children, 2019

WORLD ØBESITY

| Sample size:  | 393                                                                                                                                                                                                                                                                                                                                           |
|---------------|-----------------------------------------------------------------------------------------------------------------------------------------------------------------------------------------------------------------------------------------------------------------------------------------------------------------------------------------------|
| Area covered: | National                                                                                                                                                                                                                                                                                                                                      |
| References:   | Japan National Health and Nutrition 2019 Survey. Excel results available at <u>https://www.e-stat.go.jp/stat-</u><br>search/files?page=1&layout=datalist&toukei=00450171&tstat=000001041744&cycle=7&tclass1=000001148507&tclass2val=0 ('last<br>accessed 27.09.22)                                                                            |
| Notes:        | NB NOTE VERY SMALL SAMPLE SIZE                                                                                                                                                                                                                                                                                                                |
| Definitions:  | Determination of obesity by school health statistics survey method. The degree of obesity in 6 to 14 years old was determined from the standard weight by age and height. Degree of obesity (overweight) = (measured weight (kg) - standard weight by height (kg)) / standard by height Weight (kg) x 100 (%) Overweight +20-30% Obesity >30% |