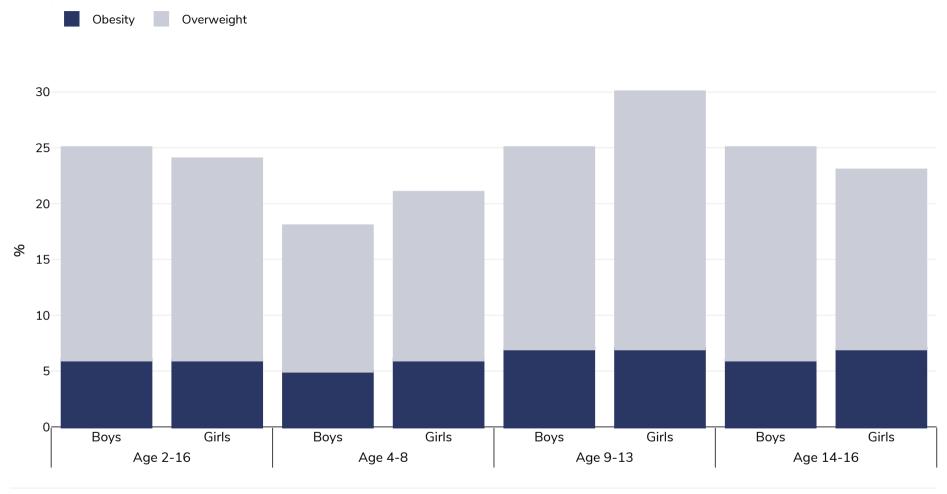

## Australia: Overweight/obesity by age

## Children, 2007

WORLD ØBESITY

| Survey type: | Measured                                                                                                                                                                                  |
|--------------|-------------------------------------------------------------------------------------------------------------------------------------------------------------------------------------------|
| Sample size: | 4487                                                                                                                                                                                      |
| References:  | Australian Government Department of Health and Ageing. 2007 Australian National Children's Nutrition and Physical Activity Survey -<br>Main Findings. Canberra: Commonwealth of Australia |
| Notes:       | IOTF International Cut off points applied. Regional Data                                                                                                                                  |
| Cutoffs:     | IOTF                                                                                                                                                                                      |