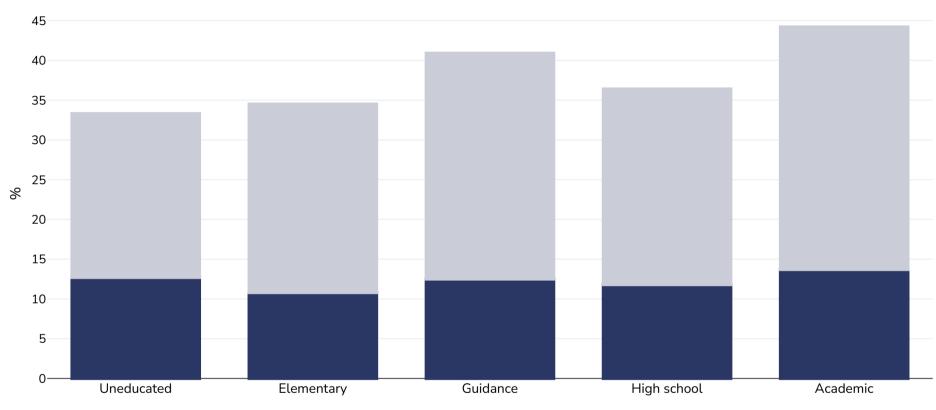

## Iran: Overweight/obesity by education

## Children, 2015

| Survey type:  | Measured                                                                                                                                         |
|---------------|--------------------------------------------------------------------------------------------------------------------------------------------------|
| Age:          | 10-12                                                                                                                                            |
| Sample size:  | 2506                                                                                                                                             |
| Area covered: | Sub National - City of SANANDAJ                                                                                                                  |
| References:   | Moradi G, Mostafavi F, Azadi N, Esmaeilnasab N, Ghaderi E.Socioeconomic Inequality in Childhood Obesity. Res Health Sci. 2017 Aug 15;17(3):E1-6. |
| Notes:        | WHO Cut off 85th & 95th Centile Socioeconomic & Educational status based on self report questionnaire Estimated calculated by                    |

World Obesity, not age standardised

Cutoffs:

WHO