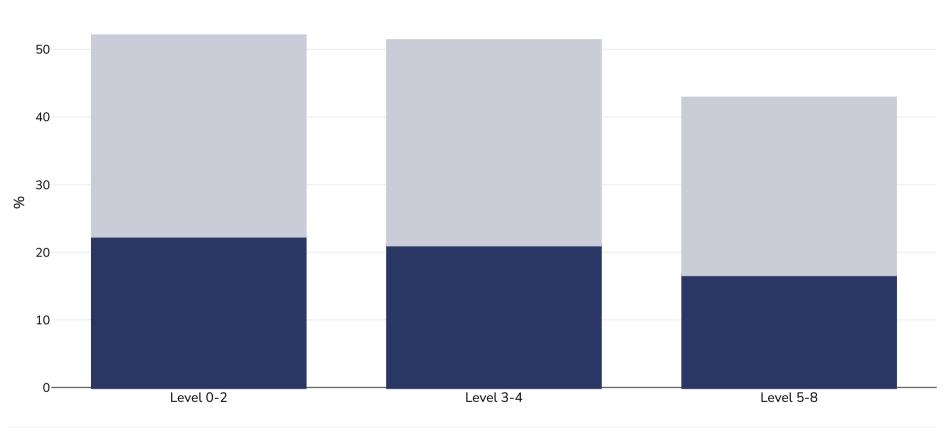

## Denmark: Overweight/obesity by education

Women, 2022

Notes:

Survey type: Self-reported Age: 16+ Area covered: National Eurostat 2022 Data. Available at https://ec.europa.eu/eurostat/databrowser/view/ilc\_hch10/default/table?lang=en (last accessed References: