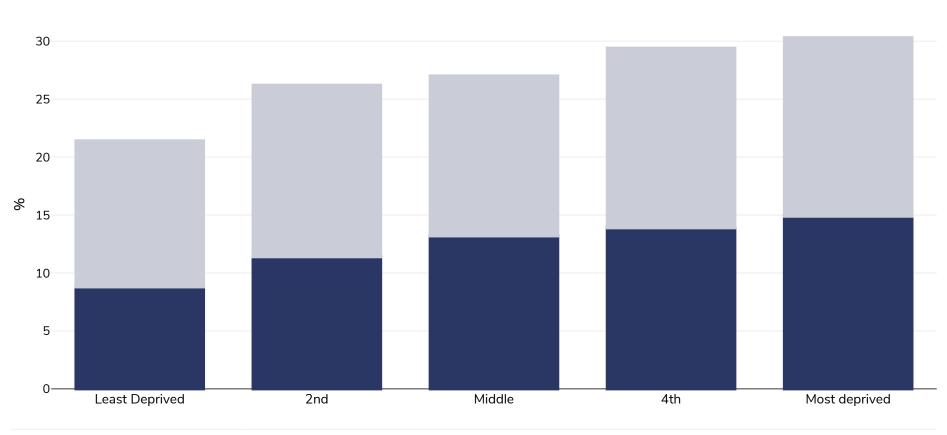

## Wales: Overweight/obesity by socio-economic group

## WORLD BESITY

Boys, 2018-2019

| Survey type:  | Measured                                                                                                             |
|---------------|----------------------------------------------------------------------------------------------------------------------|
| Age:          | 4-5                                                                                                                  |
| Sample size:  | 31756                                                                                                                |
| Area covered: | National                                                                                                             |
| References:   | Child Measurement Programme Wales 2018/19 (2021). Public Health Wales NHS Trust. https://phw.nhs.wales/services-and- |