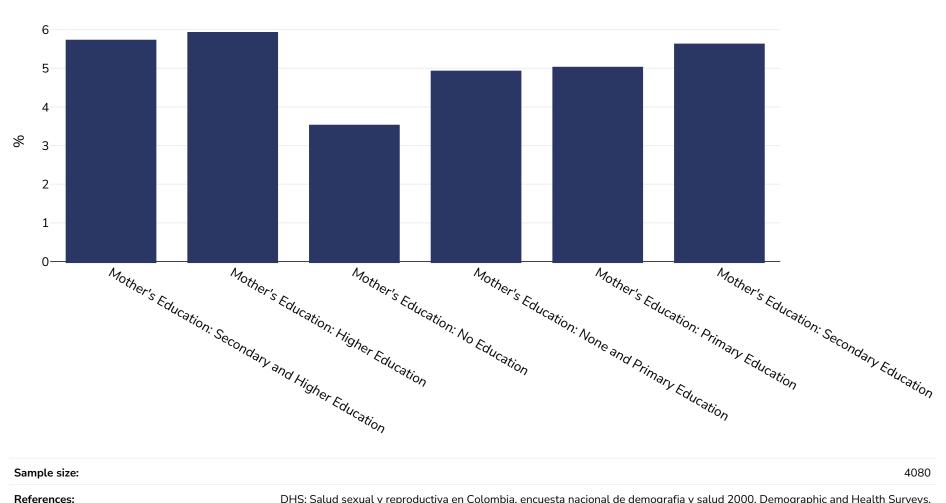

## Colombia: Overweight/obesity by education

## Infants, 2000

DHS: Salud sexual y reproductiva en Colombia, encuesta nacional de demografia y salud 2000. Demographic and Health Surveys. Bogota, Colombia: PROFAMILIA, 2000

UNICEF/WHO/World Bank Joint Child Malnutrition Estimates Expanded Database: Overweight (Survey Estimates), May 2023, New York. For more information about the methodology, please consult <a href="https://data.unicef.org/resources/jme-2023-country-consultations/">https://data.unicef.org/resources/jme-2023-country-consultations/</a>