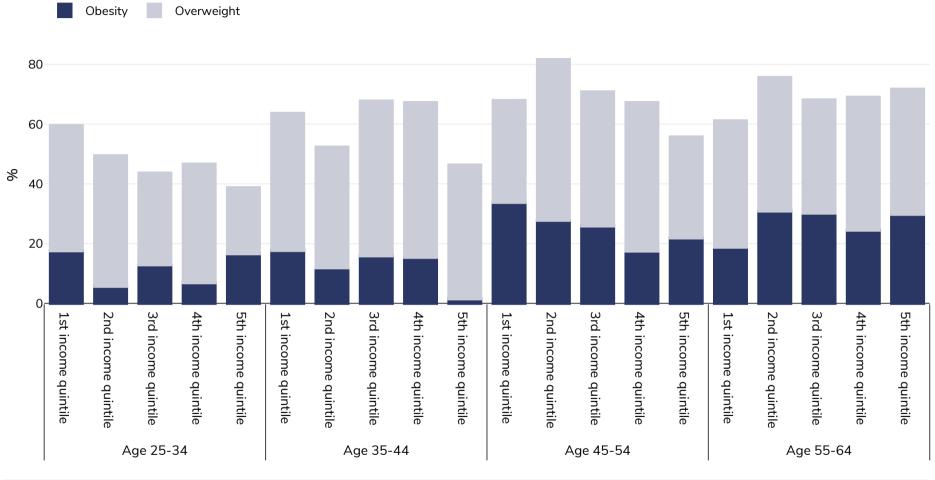

## Luxembourg: Overweight/obesity by age and socio-economic group

## Men, 2019

 Survey type:
 Self-reported

 Area covered:
 National

 References:
 Eurostat 2019. Available at <a href="https://appsso.eurostat.ec.europa.eu/nui/show.do?dataset=hlth\_ehis\_bm1i&lang=en">https://appsso.eurostat.ec.europa.eu/nui/show.do?dataset=hlth\_ehis\_bm1i&lang=en

 Notes:
 NB. Some age ranges missing due to insufficient data to display by age & income quintile

Unless otherwise noted, overweight refers to a BMI between 25kg and 29.9kg/m<sup>2</sup>, obesity refers to a BMI greater than 30kg/m<sup>2</sup>.