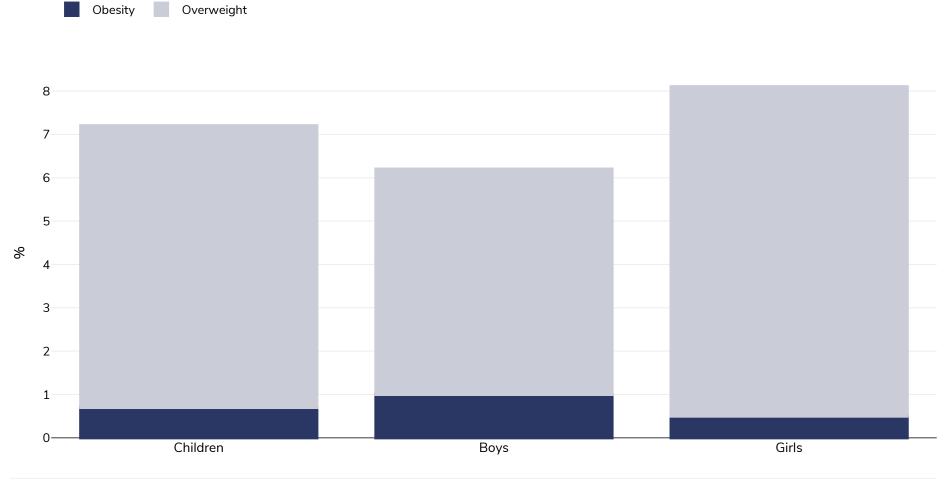

## Mongolia: Obesity prevalence

Children, 2009

| Survey type:  | Self-reported                                                                                                                                                                                                                                      |
|---------------|----------------------------------------------------------------------------------------------------------------------------------------------------------------------------------------------------------------------------------------------------|
| Age:          | 13-15                                                                                                                                                                                                                                              |
| Sample size:  | 5238                                                                                                                                                                                                                                               |
| Area covered: | National                                                                                                                                                                                                                                           |
| References:   | Global School-based Student Health Survey Factsheet, available at <a href="https://www.who.int/ncds/surveillance/gshs/Mongolia_2010_FS.pdf?ua=1">https://www.who.int/ncds/surveillance/gshs/Mongolia_2010_FS.pdf?ua=1</a> (last accessed 14.12.20) |