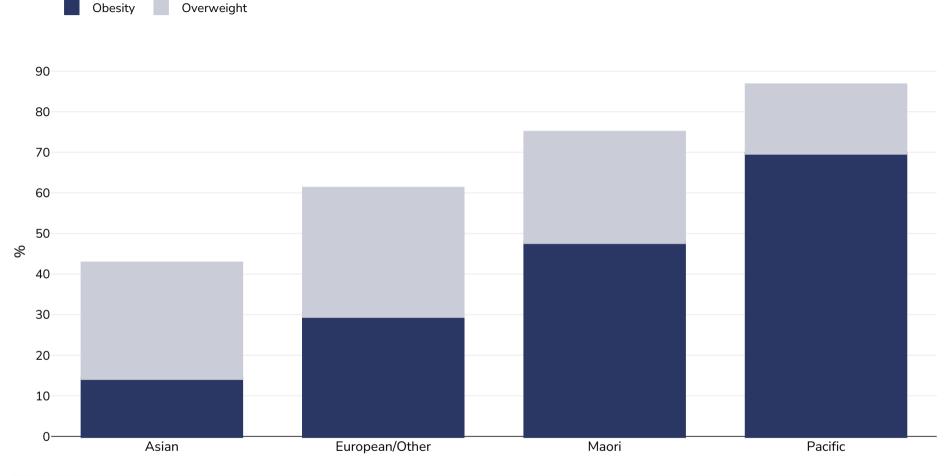

## New Zealand: Overweight/obesity by ethnicity

Women, 2018-2019

| Survey type:  | Measured                                                                                                                      |
|---------------|-------------------------------------------------------------------------------------------------------------------------------|
| Age:          | 15+                                                                                                                           |
| Sample size:  | 12,580                                                                                                                        |
| Area covered: | National                                                                                                                      |
| References:   | New Zealand Health Survey. https://www.health.govt.nz/publication/annual-update-key-results-2018-19-new-zealand-health-survey |