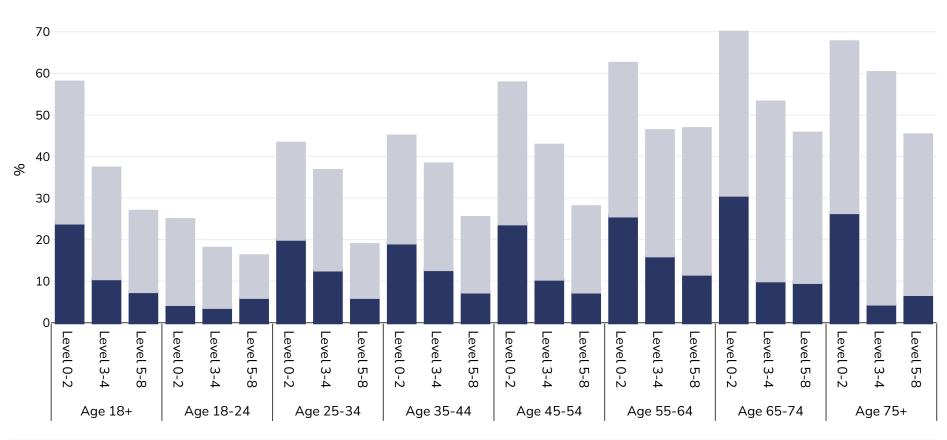

## Spain: Overweight/obesity by age and education

## Women, 2014

| Survey type:  | Self-reported                                                                                                                 |
|---------------|-------------------------------------------------------------------------------------------------------------------------------|
| Area covered: | National                                                                                                                      |
| References:   | Eurostat Database: <u>http://appsso.eurostat.ec.europa.eu/nui/show.do?dataset=hlth_ehis_bm1e⟨=en</u> (last accessed 25.08.20) |
|               | Unless otherwise noted, overweight refers to a BMI between 25kg and 29.9kg/m², obesity refers to a BMI greater than 30kg/m².  |